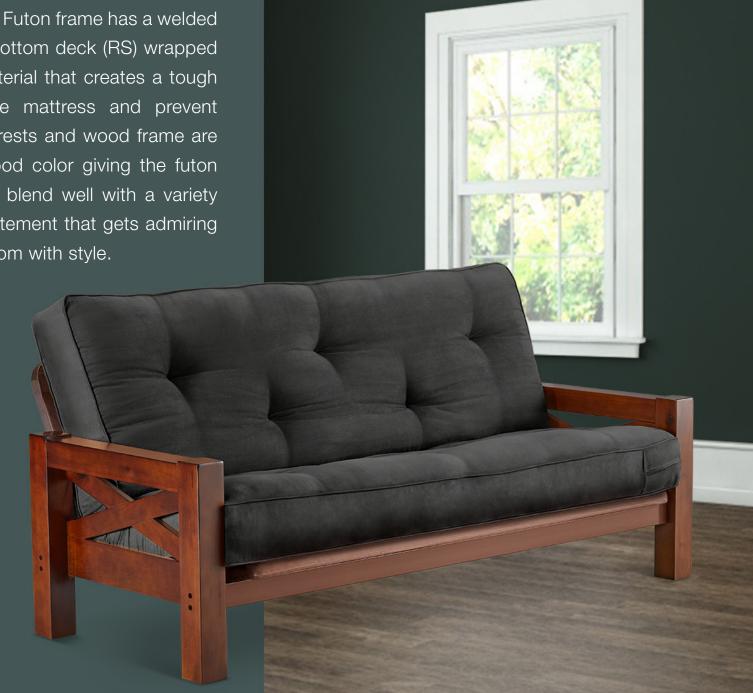

# BRIDGEPORT

This solid wood BRIDGEPORT Futon frame has a welded square steel reflex back and bottom deck (RS) wrapped with a durable Trampoline material that creates a tough even surface to support the mattress and prevent sagging. The magnificent armrests and wood frame are finished in an ESPRESSO wood color giving the futon a contemporary look that will blend well with a variety of decors making a strong statement that gets admiring looks and compliments any room with style.

### **Details:**

- Wood Finish/Color: Espresso Finish
- Deck: RS (Reflex) Welded Square Steel Deck Wrapped with Trampoline Material
- Sleeper Size: Full Size 54x75
- Frame Material: Solid Wood
- Weight Capacity: 500 lbs.
- Assembly Required: Yes

## **Dimensions & Weight:**

- Overall Dimensions Closed: H X W X D 40" x 84" x 37"
- Arm Height: 23.75"
- Combined Weight: 148.4 lbs.