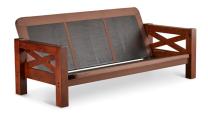

# BRIDGEPORT

This solid wood BRIDGEPORT Futon frame has a welded square steel reflex back and bottom deck (RS) wrapped with a durable Trampoline material that creates a tough even surface to support the mattress and prevent sagging. The magnificent armrests and wood frame are finished in an ESPRESSO wood color giving the futon a contemporary look that will blend well with a variety of decors making a strong statement that gets admiring looks and compliments any room with style.

### **Details:**

- Wood Finish/Color: Espresso Finish
- Deck: RS (Reflex) Welded Square Steel Deck Wrapped with Trampoline Material
- Sleeper Size: Full Size 54x75
- Frame Material: Solid Wood
- Weight Capacity: 500 lbs.
- Assembly Required: Yes