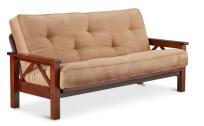

# FARGO

This solid wood FARGO Futon includes a square steel reflex back and bottom deck (RS) wrapped with a durable Trampoline material that creates a tough even surface to support the mattress and prevent sagging. The stylish BURNISHED OAK finish on the arm rests and wood frame makes which makes a strong statement that gets admiring looks and compliments any room with style. Comfortable and attractive this futon can be trusted to look great for decades, not years.

### **Details:**

- Wood Finish/Color: Burnished Oak
- Deck: RS (Reflex) Welded Square Steel Deck Wrapped with Trampoline Material
- Sleeper Size: Full Size 54x75
- Frame Material: Solid Wood
- Weight Capacity: 500 lbs.
- Assembly Required: Yes