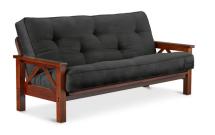

# FARGO

This solid wood FARGO Futon includes a square steel reflex back and bottom deck (RS) wrapped with a durable Trampoline material that creates a tough even surface to support the mattress and prevent sagging. The stylish BURNISHED OAK finish on the arm rests and wood frame makes which makes a strong statement that gets admiring looks and compliments any room with style. Comfortable and attractive this futon can be trusted to look great for decades, not years.

### **Details:**

- Wood Finish/Color: Burnished Oak
- Deck: RS (Reflex) Welded Square Steel Deck Wrapped with Trampoline Material
- Sleeper Size: Full Size 54x75
- Frame Material: Solid Wood
- Weight Capacity: 500 lbs.
- Assembly Required: Yes