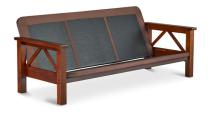

# FARGO

This solid wood FARGO Futon includes a square steel reflex back and bottom deck (RS) wrapped with a durable Trampoline material that creates a tough even surface to support the mattress and prevent sagging. The stylish BURNISHED OAK finish on the arm rests and wood frame makes which makes a strong statement that gets admiring looks and compliments any room with style. Comfortable and attractive this futon can be trusted to look great for decades, not years.

### **Details:**

- Wood Finish/Color: Burnished Oak
- Deck: RS (Reflex) Welded Square Steel Deck Wrapped with Trampoline Material
- Sleeper Size: Full Size 54x75
- Frame Material: Solid Wood
- Weight Capacity: 500 lbs.
- Assembly Required: Yes