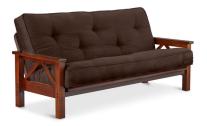

# FARGO

This solid wood FARGO Futon includes a square steel reflex back and bottom deck (RS) wrapped with a durable Trampoline material that creates a tough even surface to support the mattress and prevent sagging. The stylish BURNISHED OAK finish on the arm rests and wood frame makes which makes a strong statement that gets admiring looks and compliments any room with style. Comfortable and attractive this futon can be trusted to look great for decades, not years.

### **Details:**

- Wood Finish/Color: Burnished Oak
- Deck: RS (Reflex) Welded Square Steel Deck Wrapped with Trampoline Material
- Sleeper Size: Full Size 54x75
- Frame Material: Solid Wood
- Weight Capacity: 500 lbs.
- Assembly Required: Yes