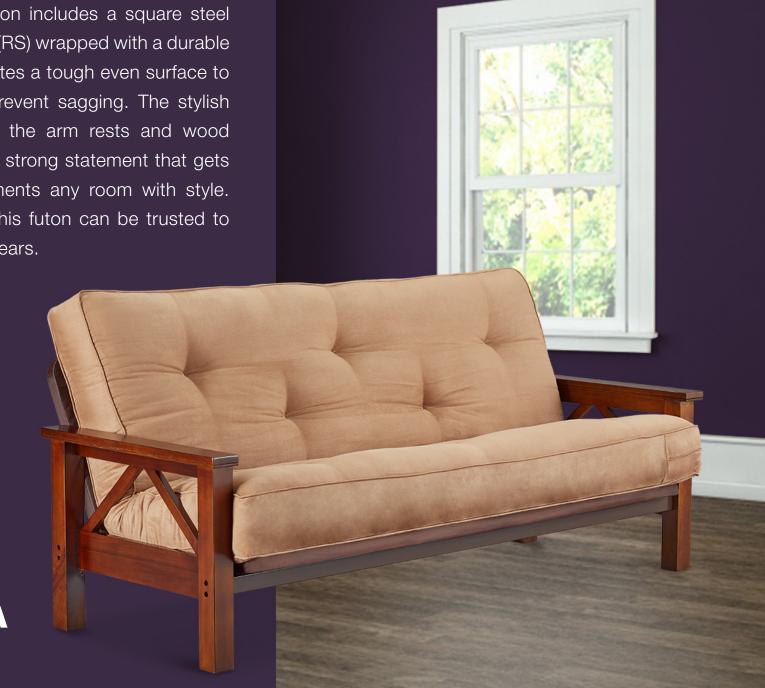

# FARGO

This solid wood FARGO Futon includes a square steel reflex back and bottom deck (RS) wrapped with a durable Trampoline material that creates a tough even surface to support the mattress and prevent sagging. The stylish BURNISHED OAK finish on the arm rests and wood frame makes which makes a strong statement that gets admiring looks and compliments any room with style. Comfortable and attractive this futon can be trusted to look great for decades, not years.

### **Details:**

- Wood Finish/Color: Burnished Oak
- Deck: RS (Reflex) Welded Square Steel Deck Wrapped with Trampoline Material
- Sleeper Size: Full Size 54x75
- Frame Material: Solid Wood
- Weight Capacity: 500 lbs.
- Assembly Required: Yes

## **Dimensions & Weight:**

- Overall Dimensions Closed: H X W X D 40" x 81.5" x 37"
- Arm Height: 23.75"
- Combined Weight: 148.4 lbs.