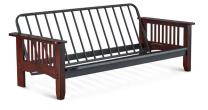

# PINEHURST

The PINEHURST Futon comes with a solid wood frame that includes a welded square steel back and bottom deck with square steel support shafts that create an even surface to firmly support your mattress. The extra wide arm rests and all wood parts come in a beautifully finished WALNUT color which makes a strong statement that gets admiring looks and compliments any room with style.

## **Details:**

Wood Finish/Color: Walnut

Deck: RS (Reflex) Steel Deck

Sleeper Size: Full Size 54x75

Frame Material: Solid Wood

Weight Capacity: 300 lbs.

Assembly Required: Yes