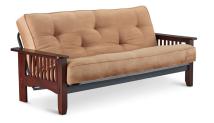

# PINEHURST

The PINEHURST Futon comes with a solid wood frame that includes a welded square steel back and bottom deck with square steel support shafts that create an even surface to firmly support your mattress. The extra wide arm rests and all wood parts come in a beautifully finished WALNUT color which makes a strong statement that gets admiring looks and compliments any room with style.







SET-PINE-08GR



SET-PINE-08CO



SET-PINE-08SA



**FUT-PINE-84SD** 

## **Details:**

Wood Finish/Color: Walnut

Deck: RS (Reflex) Steel Deck

Sleeper Size: Full Size 54x75

Frame Material: Solid Wood

Weight Capacity: 300 lbs.

Assembly Required: Yes

## **Dimensions & Weight:**

- Overall Dimensions Closed: H X W X D 40" x 84.5" x 36"
- Arm Height: 23.75"
- Combined Weight: 148.4 lbs.

## Features:

Seating Capacity: 3 Adults

Warranty: 1 Year Limited Warranty

#### **Product Care**

- Wood Care: Wipe spills quickly with a clean soft cloth. Some types of paper towels may leave marks and are not recommended. After wiping spills and during normal maintenance, use a non-silicone-based furniture polish on all wood surfaces.
  Periodic tightening of the bolts is recommended depending on use
- Mattress Care: Use a clean da