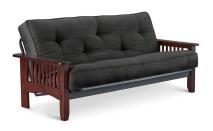

# PINEHURST

The PINEHURST Futon comes with a solid wood frame that includes a welded square steel back and bottom deck with square steel support shafts that create an even surface to firmly support your mattress. The extra wide arm rests and all wood parts come in a beautifully finished WALNUT color which makes a strong statement that gets admiring looks and compliments any room with style.







SET-PINE-08GR



SET-PINE-08CO



SET-PINE-08SA



**FUT-PINE-84SD** 

## **Details:**

Wood Finish/Color: Walnut

Deck: RS (Reflex) Steel Deck

Sleeper Size: Full Size 54x75

Frame Material: Solid Wood

Weight Capacity: 300 lbs.

Assembly Required: Yes

## **Dimensions & Weight:**

- Overall Dimensions Closed: H X W X D 40" x 84.5" x 36"
- Arm Height: 23.75"
- Combined Weight: 148.4 lbs.

## Features:

Seating Capacity: 3 Adults

Warranty: 1 Year Limited Warranty

#### **Product Care**

- Wood Care: Wipe spills quickly with a clean soft cloth. Some types of paper towels may leave marks and are not recommended. After wiping spills and during normal maintenance, use a non-silicone-based furniture polish on all wood surfaces.
  Periodic tightening of the bolts is recommended depending on u