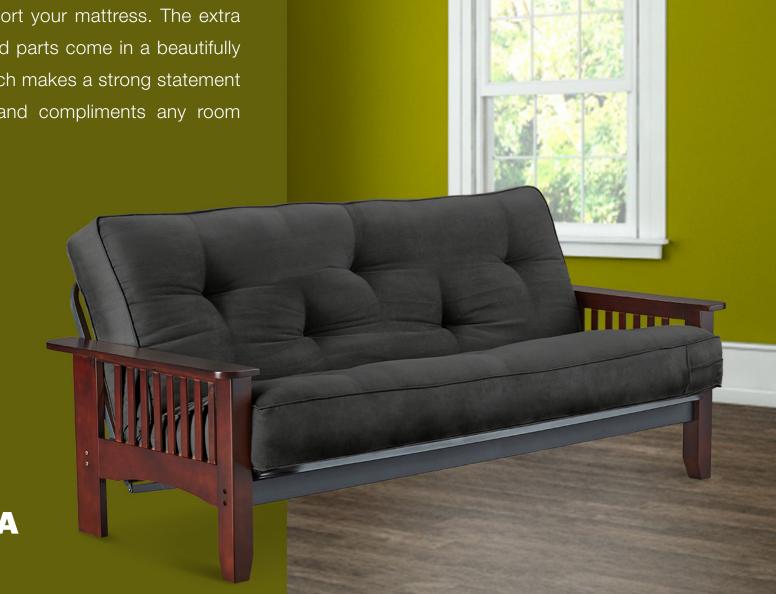

# PINEHURST

The PINEHURST Futon comes with a solid wood frame that includes a welded square steel back and bottom deck with square steel support shafts that create an even surface to firmly support your mattress. The extra wide arm rests and all wood parts come in a beautifully finished WALNUT color which makes a strong statement that gets admiring looks and compliments any room with style.

## **Details:**

Wood Finish/Color: Walnut

Deck: RS (Reflex) Steel Deck

Sleeper Size: Full Size 54x75

Frame Material: Solid Wood

Weight Capacity: 300 lbs.

Assembly Required: Yes

## **Dimensions & Weight:**

- Overall Dimensions Closed: H X W X D 40" x 84.5" x 36"
- Arm Height: 23.75"
- Combined Weight: 148.4 lbs.