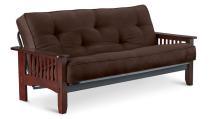

# PINEHURST

The PINEHURST Futon comes with a solid wood frame that includes a welded square steel back and bottom deck with square steel support shafts that create an even surface to firmly support your mattress. The extra wide arm rests and all wood parts come in a beautifully finished WALNUT color which makes a strong statement that gets admiring looks and compliments any room with style.







SET-PINE-08GR



SET-PINE-08CO



SET-PINE-08SA



**FUT-PINE-84SD** 

## **Details:**

Wood Finish/Color: Walnut

Deck: RS (Reflex) Steel Deck

Sleeper Size: Full Size 54x75

Frame Material: Solid Wood

Weight Capacity: 300 lbs.

Assembly Required: Yes

## **Dimensions & Weight:**

- Overall Dimensions Closed: H X W X D 40" x 84.5" x 36"
- Arm Height: 23.75"
- Combined Weight: 148.4 lbs.

## Features:

Seating Capacity: 3 Adults

Warranty: 1 Year Limited Warranty

#### **Product Care**

- Wood Care: Wipe spills quickly with a clean soft cloth. Some types of paper towels may leave marks and are not recommended. After wiping spills and during normal maintenance, use a non-silicone-based furniture polish on all wood surfaces.
  Periodic tightening of the bolts is recommended depending on use
- Mattress Car